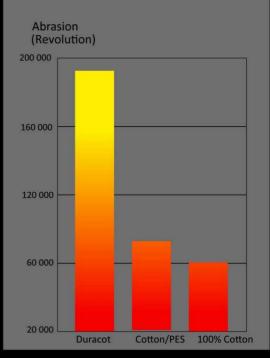

## Durability

Thanks to its high tenacity synthetic fibers, Duracot's abrasion resistance is multiplied four-fold, namely 200,000 revolutions before the first yarn 50,000 disintegrates, against revolutions for a 100% cotton fabric of 85.000 weight the same and revolutions for a cotton/polyester fabric (according to EN 530-9Kpa).